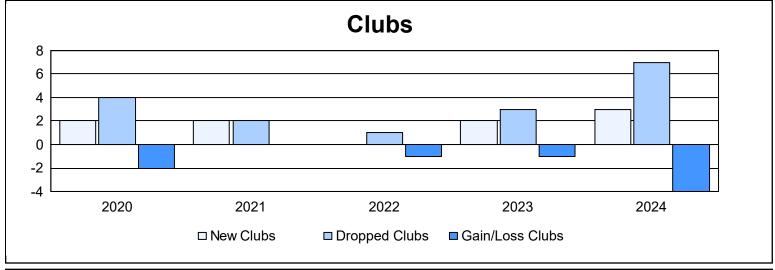

District 354 F

As of June 2024 Cumulative

| Year      | New<br>Clubs | Dropped<br>Clubs | Gain/<br>Loss<br>Clubs | New<br>Members | Charter<br>Members | Reinstate<br>Members | Transfer<br>Members | Total<br>Member<br>Added | Total<br>Members<br>Dropped | Gain/<br>Loss<br>Members |
|-----------|--------------|------------------|------------------------|----------------|--------------------|----------------------|---------------------|--------------------------|-----------------------------|--------------------------|
| 2019-2020 | 2            | 4                | -2                     | 361            | 66                 | 12                   | 2                   | 441                      | 500                         | -59                      |
| 2020-2021 | 2            | 2                | 0                      | 323            | 73                 | 8                    | 4                   | 408                      | 397                         | 11                       |
| 2021-2022 | 0            | 1                | -1                     | 183            | 3                  | 7                    | 7                   | 200                      | 398                         | -198                     |
| 2022-2023 | 2            | 3                | -1                     | 427            | 61                 | 10                   | 2                   | 500                      | 399                         | 101                      |
| 2023-2024 | 3            | 7                | -4                     | 417            | 90                 | 86                   | 16                  | 609                      | 626                         | -17                      |
| Average   | 2            | 3                | -2                     | 342            | 59                 | 25                   | 6                   | 432                      | 464                         | -32                      |